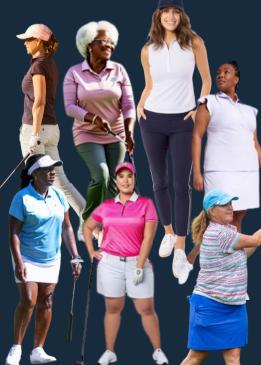

# **TOURNAMENT ATTIRE**

#### **CONSIDERATIONS**

- APRIL WEATHER
  - •AVG HIGH 78
  - •AVG LOW 56
  - DAYTIME
  - •OUTSIDE

#### **GENTLEMEN**

- PANTS
- •SHORTS (NO CUT-OFFS)
- •SHIRT(MUST HAVE COLLAR AND SLEEVES)
- •HAT
- •SHOES \*

# LADIES

- •SKIRT
- •SHORTS (NO CUT-OFFS)
- •SHIRT (NO HALTAR TOPS, TANK TOPS, NOR SIMILAR ALLOWED)
- •HAT
- •SHOES \*

\*ONLY NON-METAL SPIKES ARE ALLOWED ON ALL BREC GOLF COURSES. SHOES WORN ON THE GOLF COURSE MUST BE APPROPRIATE FOR GOLF, AS DETERMINED BY THE GOLF COURSE MANAGER OR SUPERINTENDENT