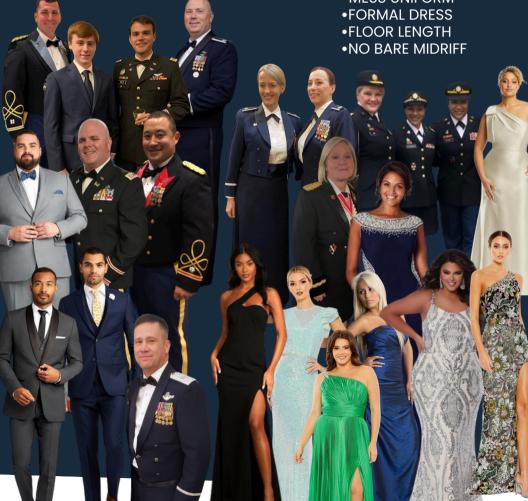

# GENTLEMEN

- •MILITARY DRESS OR MESS UNIFORM (WITH BOW TIE)
- •TUXEDO OR SUIT FOR CIVILIANS

#### **LADIES**

•MILITARY DRESS OR MESS UNIFORM