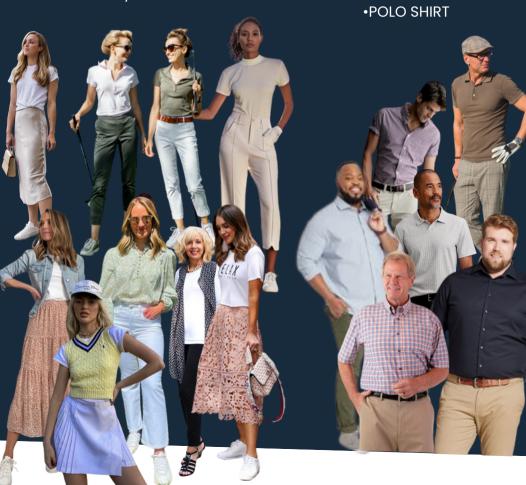

#### **GENTLEMEN**

- PANTS
- •SHORTS (NO CUT-OFFS)
- •SHIRT(MUST HAVE COLLAR AND SLEEVES)
- •HAT
- •SHOES \*

# LADIES

- •SKIRT
- •SHORTS (NO CUT-OFFS)
- •SHIRT (NO HALTAR TOPS, TANK TOPS, NOR SIMILAR ALLOWED)
- •HAT
- •SHOES \*

\*ONLY NON-METAL SPIKES ARE ALLOWED ON ALL BREC GOLF COURSES. SHOES WORN ON THE GOLF COURSE MUST BE APPROPRIATE FOR GOLF, AS DETERMINED BY THE GOLF COURSE MANAGER OR SUPERINTENDENT